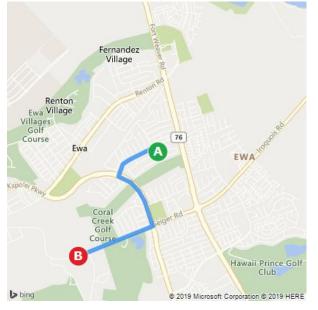

bing maps

A Arbors, 91-927 Laaulu St, Ewa Beach, HI 96706

B Ewa Convenience Center, 91-1000 Geiger Rd, Ewa Beach, HI 96706

**29** min **, 1.5 miles** Via Kapolei Pkwy, HI-764

A Arbors

| 1  | 1. | Head <b>west</b> on <b>Laaulu St</b> toward Kolowaka Dr                                                                          | 285 ft |
|----|----|----------------------------------------------------------------------------------------------------------------------------------|--------|
| Ϋ́ | 2. | Turn left onto Kolowaka Dr                                                                                                       | 0.3 mi |
| 4  | 3. | Turn left onto Kapolei Pkwy                                                                                                      | 0.5 mi |
| Ь  | 4. | Turn right onto HI-764 / Geiger Rd                                                                                               | 0.6 mi |
|    | 5. | Arrive at <b>HI-764 / Geiger Rd</b><br>The last intersection is Kamakana St<br>If you reach FD Roosevelt Rd, you've gone too far |        |

**B** Ewa Convenience Center

## A Arbors, 91-927 Laaulu St, Ewa Beach, HI ...

B Ewa Convenience Center, 91-1000 Geige...

These directions are subject to the Microsoft® Service Agreement and are for informational purposes only. No guarantee is made regarding their completeness or accuracy. Construction projects, traffic, or other events may cause actual conditions to differ from these results. Map and traffic data © 2019 HERE™.