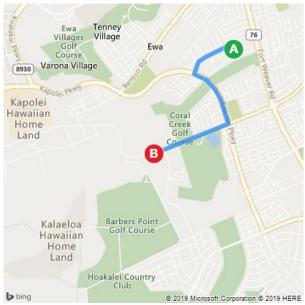

bing maps

A Arbors, 91-927 Laaulu St, Ewa Beach, HI 96706

B Ewa Convenience Center, 91-1000 Geiger Rd, Ewa Beach, HI 96706

**29** min **, 1.5 miles** Via Kapolei Pkwy, HI-764

A Arbors

| 1  | 1. | Head <b>west</b> on <b>Laaulu St</b> toward Kolowaka Dr                                                                          | 285 ft |
|----|----|----------------------------------------------------------------------------------------------------------------------------------|--------|
| Ϋ́ | 2. | Turn left onto Kolowaka Dr                                                                                                       | 0.3 mi |
| 4  | 3. | Turn left onto Kapolei Pkwy                                                                                                      | 0.5 mi |
| Ь  | 4. | Turn right onto HI-764 / Geiger Rd                                                                                               | 0.6 mi |
|    | 5. | Arrive at <b>HI-764 / Geiger Rd</b><br>The last intersection is Kamakana St<br>If you reach FD Roosevelt Rd, you've gone too far |        |

**B** Ewa Convenience Center

## A Arbors, 91-927 Laaulu St, Ewa Beach, HI ...

B Ewa Convenience Center, 91-1000 Geige...

These directions are subject to the Microsoft® Service Agreement and are for informational purposes only. No guarantee is made regarding their completeness or accuracy. Construction projects, traffic, or other events may cause actual conditions to differ from these results. Map and traffic data © 2019 HERE™.