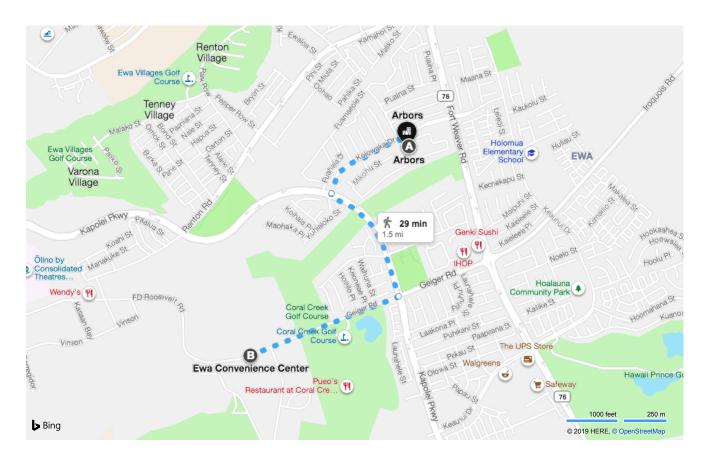

bing maps

A Arbors, 91-927 Laaulu St, Ewa Beach, HI 96706

B Ewa Convenience Center, 91-1000 Geiger Rd, Ewa Beach, HI 96706

**29** min **, 1.5 miles** Via Kapolei Pkwy, HI-764

A Arbors

| 1  | 1. | Head <b>west</b> on <b>Laaulu St</b> toward Kolowaka Dr                                                                          | 285 ft |
|----|----|----------------------------------------------------------------------------------------------------------------------------------|--------|
| Ϋ́ | 2. | Turn left onto Kolowaka Dr                                                                                                       | 0.3 mi |
| 4  | 3. | Turn left onto Kapolei Pkwy                                                                                                      | 0.5 mi |
| Ь  | 4. | Turn right onto HI-764 / Geiger Rd                                                                                               | 0.6 mi |
|    | 5. | Arrive at <b>HI-764 / Geiger Rd</b><br>The last intersection is Kamakana St<br>If you reach FD Roosevelt Rd, you've gone too far |        |

**B** Ewa Convenience Center

## A Arbors, 91-927 Laaulu St, Ewa Beach, HI ...

B Ewa Convenience Center, 91-1000 Geige...

These directions are subject to the Microsoft® Service Agreement and are for informational purposes only. No guarantee is made regarding their completeness or accuracy. Construction projects, traffic, or other events may cause actual conditions to differ from these results. Map and traffic data © 2019 HERE™.